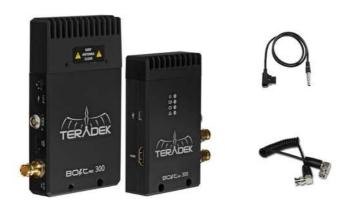

#### TERADEK

- (1)Teradek Bolt Pro 300 Transmitter (1)Teradek Bolt Pro 300 Receiver (1)Transmitter Power D-Tap to LEMO 2-Pin (2)SDI Cable 10" Coil-Based CineCoil BNC to BNC (1)Receiver Power AC/DC 9V—2.0A Wall Plug to LEMO 2-Pin (2)HDMI to HDMI Cable 12" (3)Wall Plug International Attachments (1)Pelican 1200 Transport Case [hard]