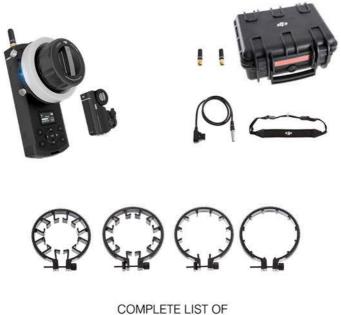

## DJI FOLLOW FOCUS

(1)DJI Focus Wireless Remote Controller (1)DJI Lithium-ion Polymer Battery

(1)Focus Marking Wheel (1)DJI Follow Focus Motor (1)Focus Motor Gear

(1)Lens Gear Rings (1)Lens Gear Ring 2.8" (1)Lens Gear Ring 3.1" (1)Lens Gear Ring 3.5" ACCESSORIES

(1)Focus Marking Wheel Replacements x3 (2)Follow Focus 2.4G Antennae (1)Focus Motor Rail Adapter 19mm (1)Rail Adapter Bushing Set 15mm [2 pieces]

CABLES

(1)D-Tap Power to LEMO 6-Pin Cable 2' (1)D-Tap Power to LEMO 6-Pin Cable 1' (1)LEMO 6-Pin to LEMO 6-Pin Cable 7' (1)USB 2.0 to USB mini Cable 3' [charging cable] UTILITY

(1)Neck Strap (1)DJI Transport Case [hard]