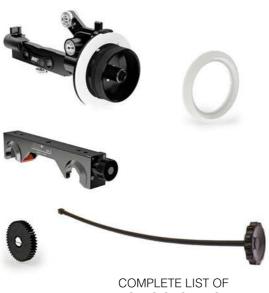

#### FOLLOW FOCUS

(1)ARRI FF-4 Follow Focus [15mm] (1)Adapter for Bridge 19mm [attached] (1)FF-4 Focus Knob (1)43 tooth Gear 6mm [attached]

### ACCESSORIES

(1)Marking Disk (1)Flexible Focus Whip (1)Focus Whip Knob [wooden] (1)Transport Case [hard]